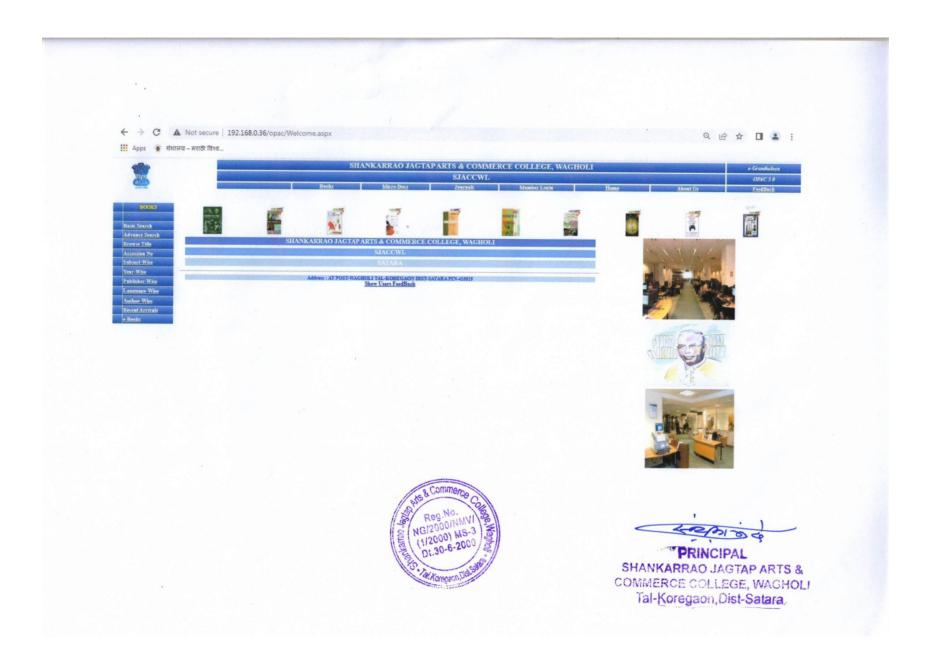

The college uses NIC (National Informatics Center) Library 3.0 software. The library has been partially computerized with the help of this software. The college has made OPAC (Online Public Access Catalog) available to students and faculty. Bar-coding of all the books in the library has been completed The college uses NIC (National Informatics Center) Library 3.0 software. The library has been partially computerized with the help of this software. The college has made OPAC (Online Public Access Catalog) available to students and faculty. Bar-coding of all the books in the library has been completed