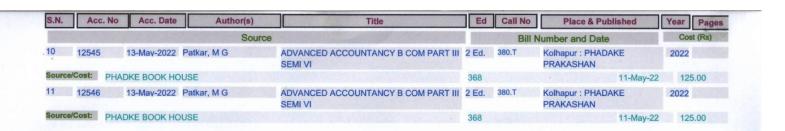

-May-2022 | Patkar, M G      | ADVANCED ACCOUNTANCY B COM PART III SEMI VI  | 2 Ed. | 380.T   | Kolhapur : PHADAKE<br>PRAKASHAN | 2022                |
| Source/C | cost:  | PHAD | KE BOOK HO  | USE              |                                              | 368   |         | 11-May-22                       | 125.00              |
|          | 12544  |      | 13-May-2022 | Patkar, M G      | ADVANCED ACCOUNTANCY B COM PART III SEMI VI  | 2 Ed. | 380.T   | Kolhapur : PHADAKE<br>PRAKASHAN | 2022                |
| Source/C | ost:   | PHAD | KE BOOK HO  | USE              |                                              | 368   |         | 11-May-22                       | 125.00              |

Powered By: e-Granthalaya 3.0 from National Informatics Centre, Government of India

Page 1 of 2













#### कोरेगाव एज्युकेशन सोसायटी,कोरेगावचे





संस्थापक :के शंकररावजी जगताप (माजी विधानसभा अध्यक्ष, महाराष्ट्र)

⊚अध्यक्ष:सौ.सुनिताताई जगताप ⊚

ऑनररी सेक्रेटरी:श्री.गजानन बगाडे

⊚प्राचार्यःडॉ.वाय.ची.गोंडे ⊚

## Amount spent on purchase of books, journals

| Sr. No. | Year    | Amount in Lakh. |
|---------|---------|-----------------|
| 1       | 2017-18 | 0.26157         |
| 2       | 2018-19 | 0.41651         |
| 3       | 2019-20 | 0.18917         |
| 4       | 2020-21 | 0.0269          |
| 5       | 2021-22 | 0.1753          |
|         |         |                 |



## Books details Yearwise 2001 to 2022

| Sr.<br>No | Academi<br>c years | Text<br>books | Cost   | Refere<br>nce<br>books | Cost     | Other reading books | Cost     | Comp<br>exam<br>books | Cost  | Total | A