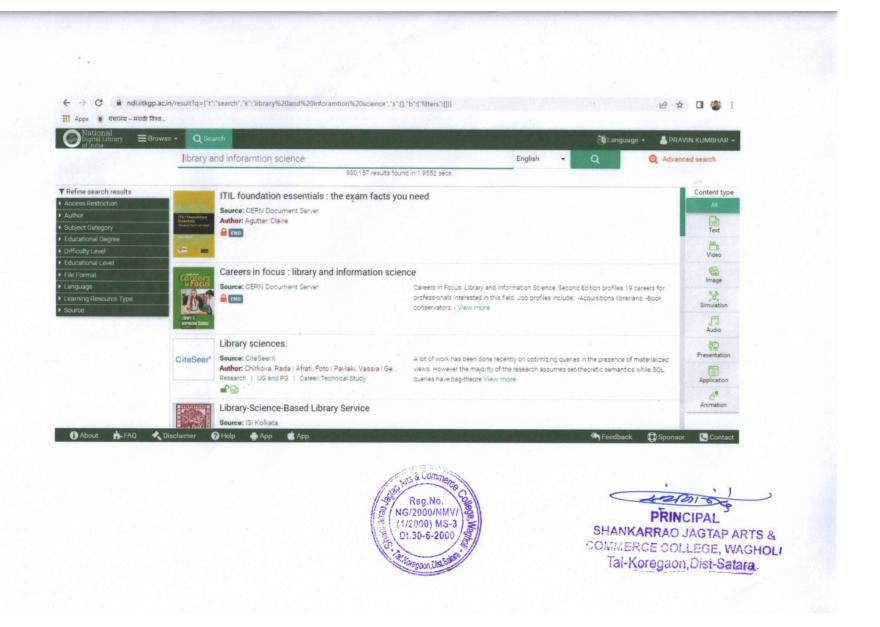

#### Key indicator - 4.2 Library as a learning Resource

4.2.1

| Name of the ILMS<br>Software | Nature of automation fully / partially | Version | Year of automation |
|------------------------------|----------------------------------------|---------|--------------------|
| MKCL'S LIBRERIA              | Partially                              | 1.0     | 2015-16            |
| MKCL'S LIBRERIA              | Partially                              | 1.0     | 2016-17            |
| E-Granthalaya 3.0            | Partially                              | 3.0     | 2017-18            |
| E-Granthalaya 3.0            | Partially                              | 3.0     | 2018-19            |
| E-Granthalaya 3.0            | Partially                              | 3.0     | 2019-20            |
| E-Granthalaya 3.0            | Partially                              | 3.0     | 2020-21            |

The college uses NIC (National Informatics Center) Library 3.0 software. The library has been partially computerized with the help of this software. The college has made OPAC (Online Public Access Catalog) available to students and faculty. Bar-coding of all the books in the library has been completed The college uses NIC (National Informatics Center) Library 3.0 software. The library has been partially computerized with the help of this software. The college has made OPAC (Online Public Access Catalog) available to students and faculty. Bar-coding of all the books in the library has been completed