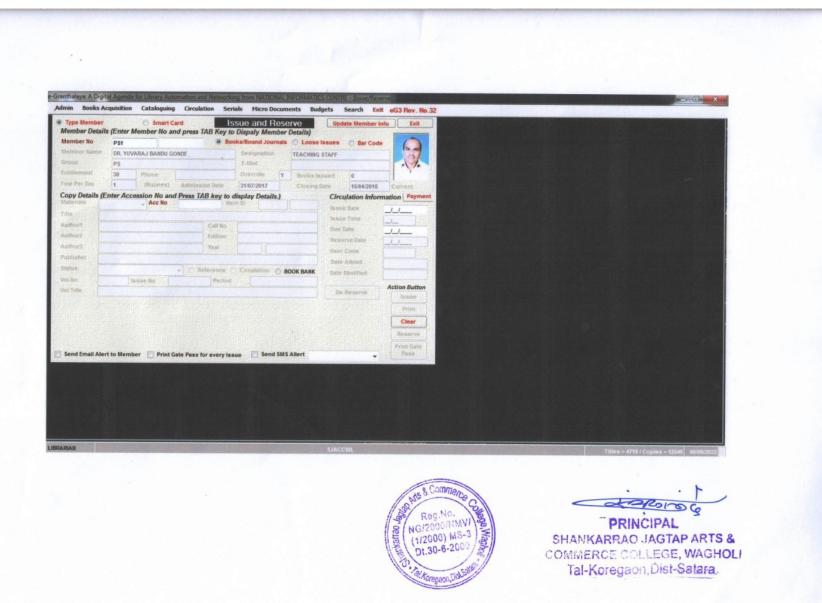

The college uses NIC (National Informatics Center) Library 3.0 software. The library has been partially computerized with the help of this software. The college has made OPAC (Online Public Access Catalog) available to students and faculty. Bar-coding of all the books in the library has been completed The college uses NIC (National Informatics Center) Library 3.0 software. The library has been partially computerized with the help of this software. The college has made OPAC (Online Public Access Catalog) available to students and faculty. Bar-coding of all the books in the library has been completed