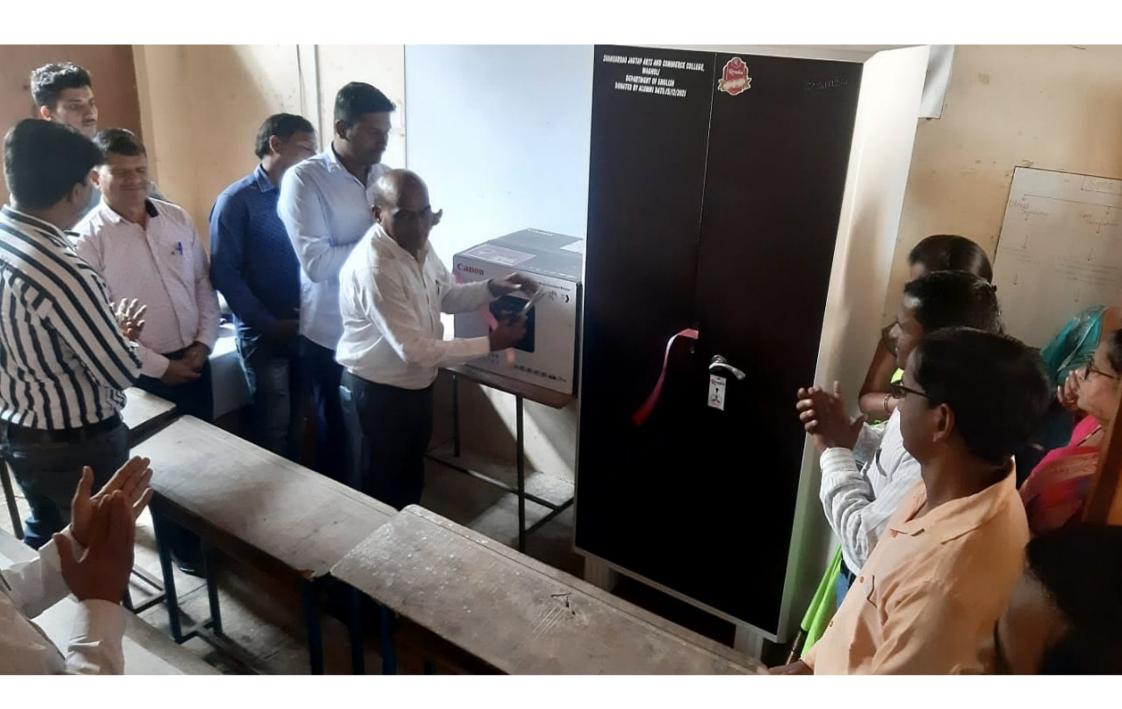

#### Matric No. 5.4.1 Alumni Association

| Sr. No. | Document                        | Page No. |
|---------|---------------------------------|----------|
| 1       | Alumni Registration Letter      | 1        |
| 1       | Alumni Committee Register       | 2 to 69  |
| 3       | Donation From Alumni Photograph | 70 to 73 |
| 4       | Donation From Alumni Receipts   | 74 to 77 |