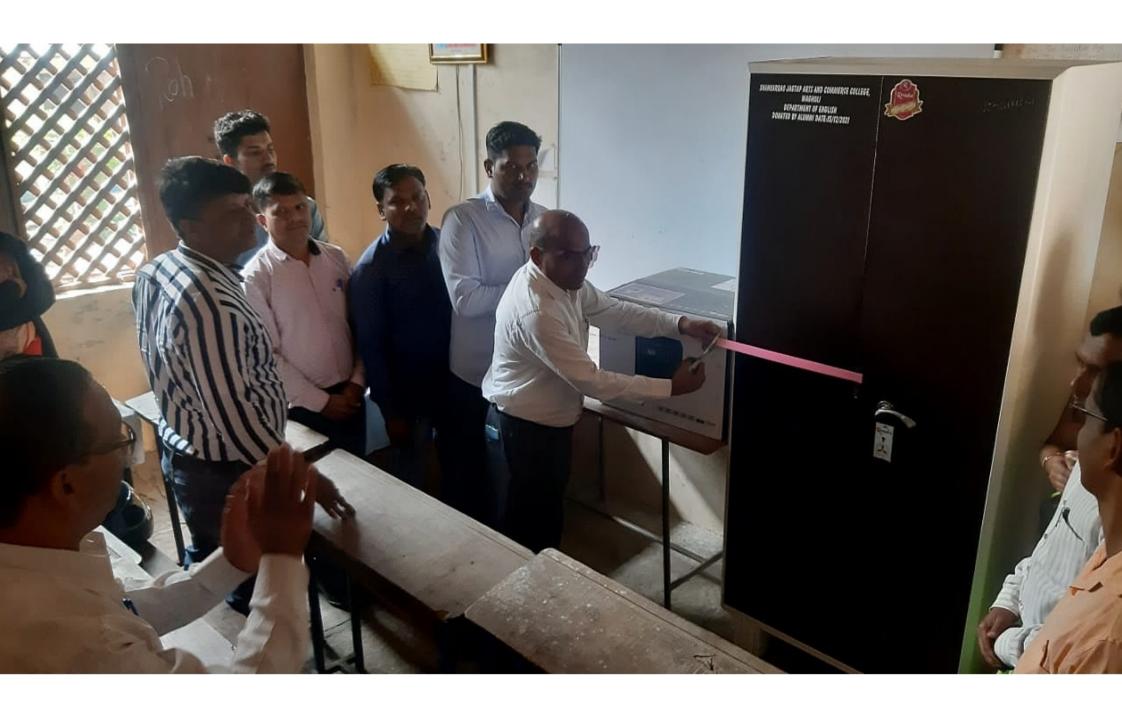

#### Matric No. 5.4.1 Alumni Association

| Sr. No. | Document                        | Page No. |
|---------|---------------------------------|----------|
| 1       | Alumni Registration Letter      | 1        |
| 1       | Alumni Committee Register       | 2 to 69  |
| 3       | Donation From Alumni Photograph | 70 to 73 |
| 4       | Donation From Alumni Receipts   | 74 to 77 |