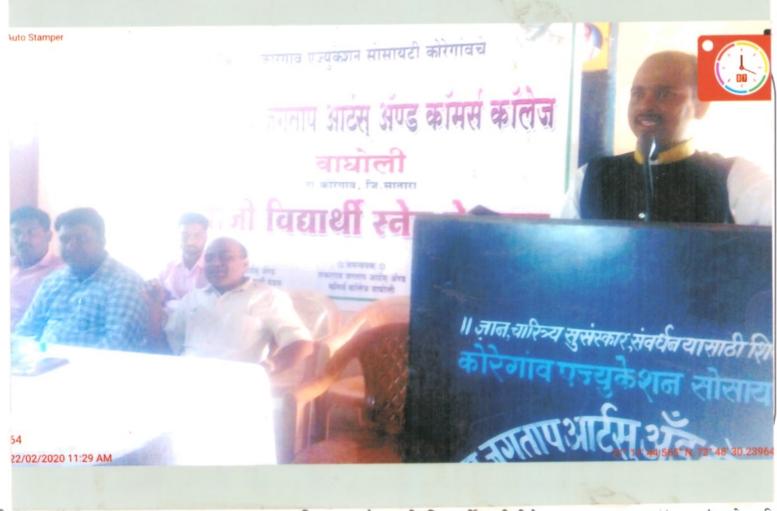

माजी विद्धार्थी मेळवा आगामन करतो.

3) माजी विद्धार्थी मेळवा आगामन करतो.

3) माजी विद्धार्थी मेळ खायन करतो.

3) रेन वेळवे विषये.

PRINCIPAL
SHANKARRAO JAGTAP ARTS & COMMERCE COLLINGE, WAGHOLI
Tal-Koreg Collara.