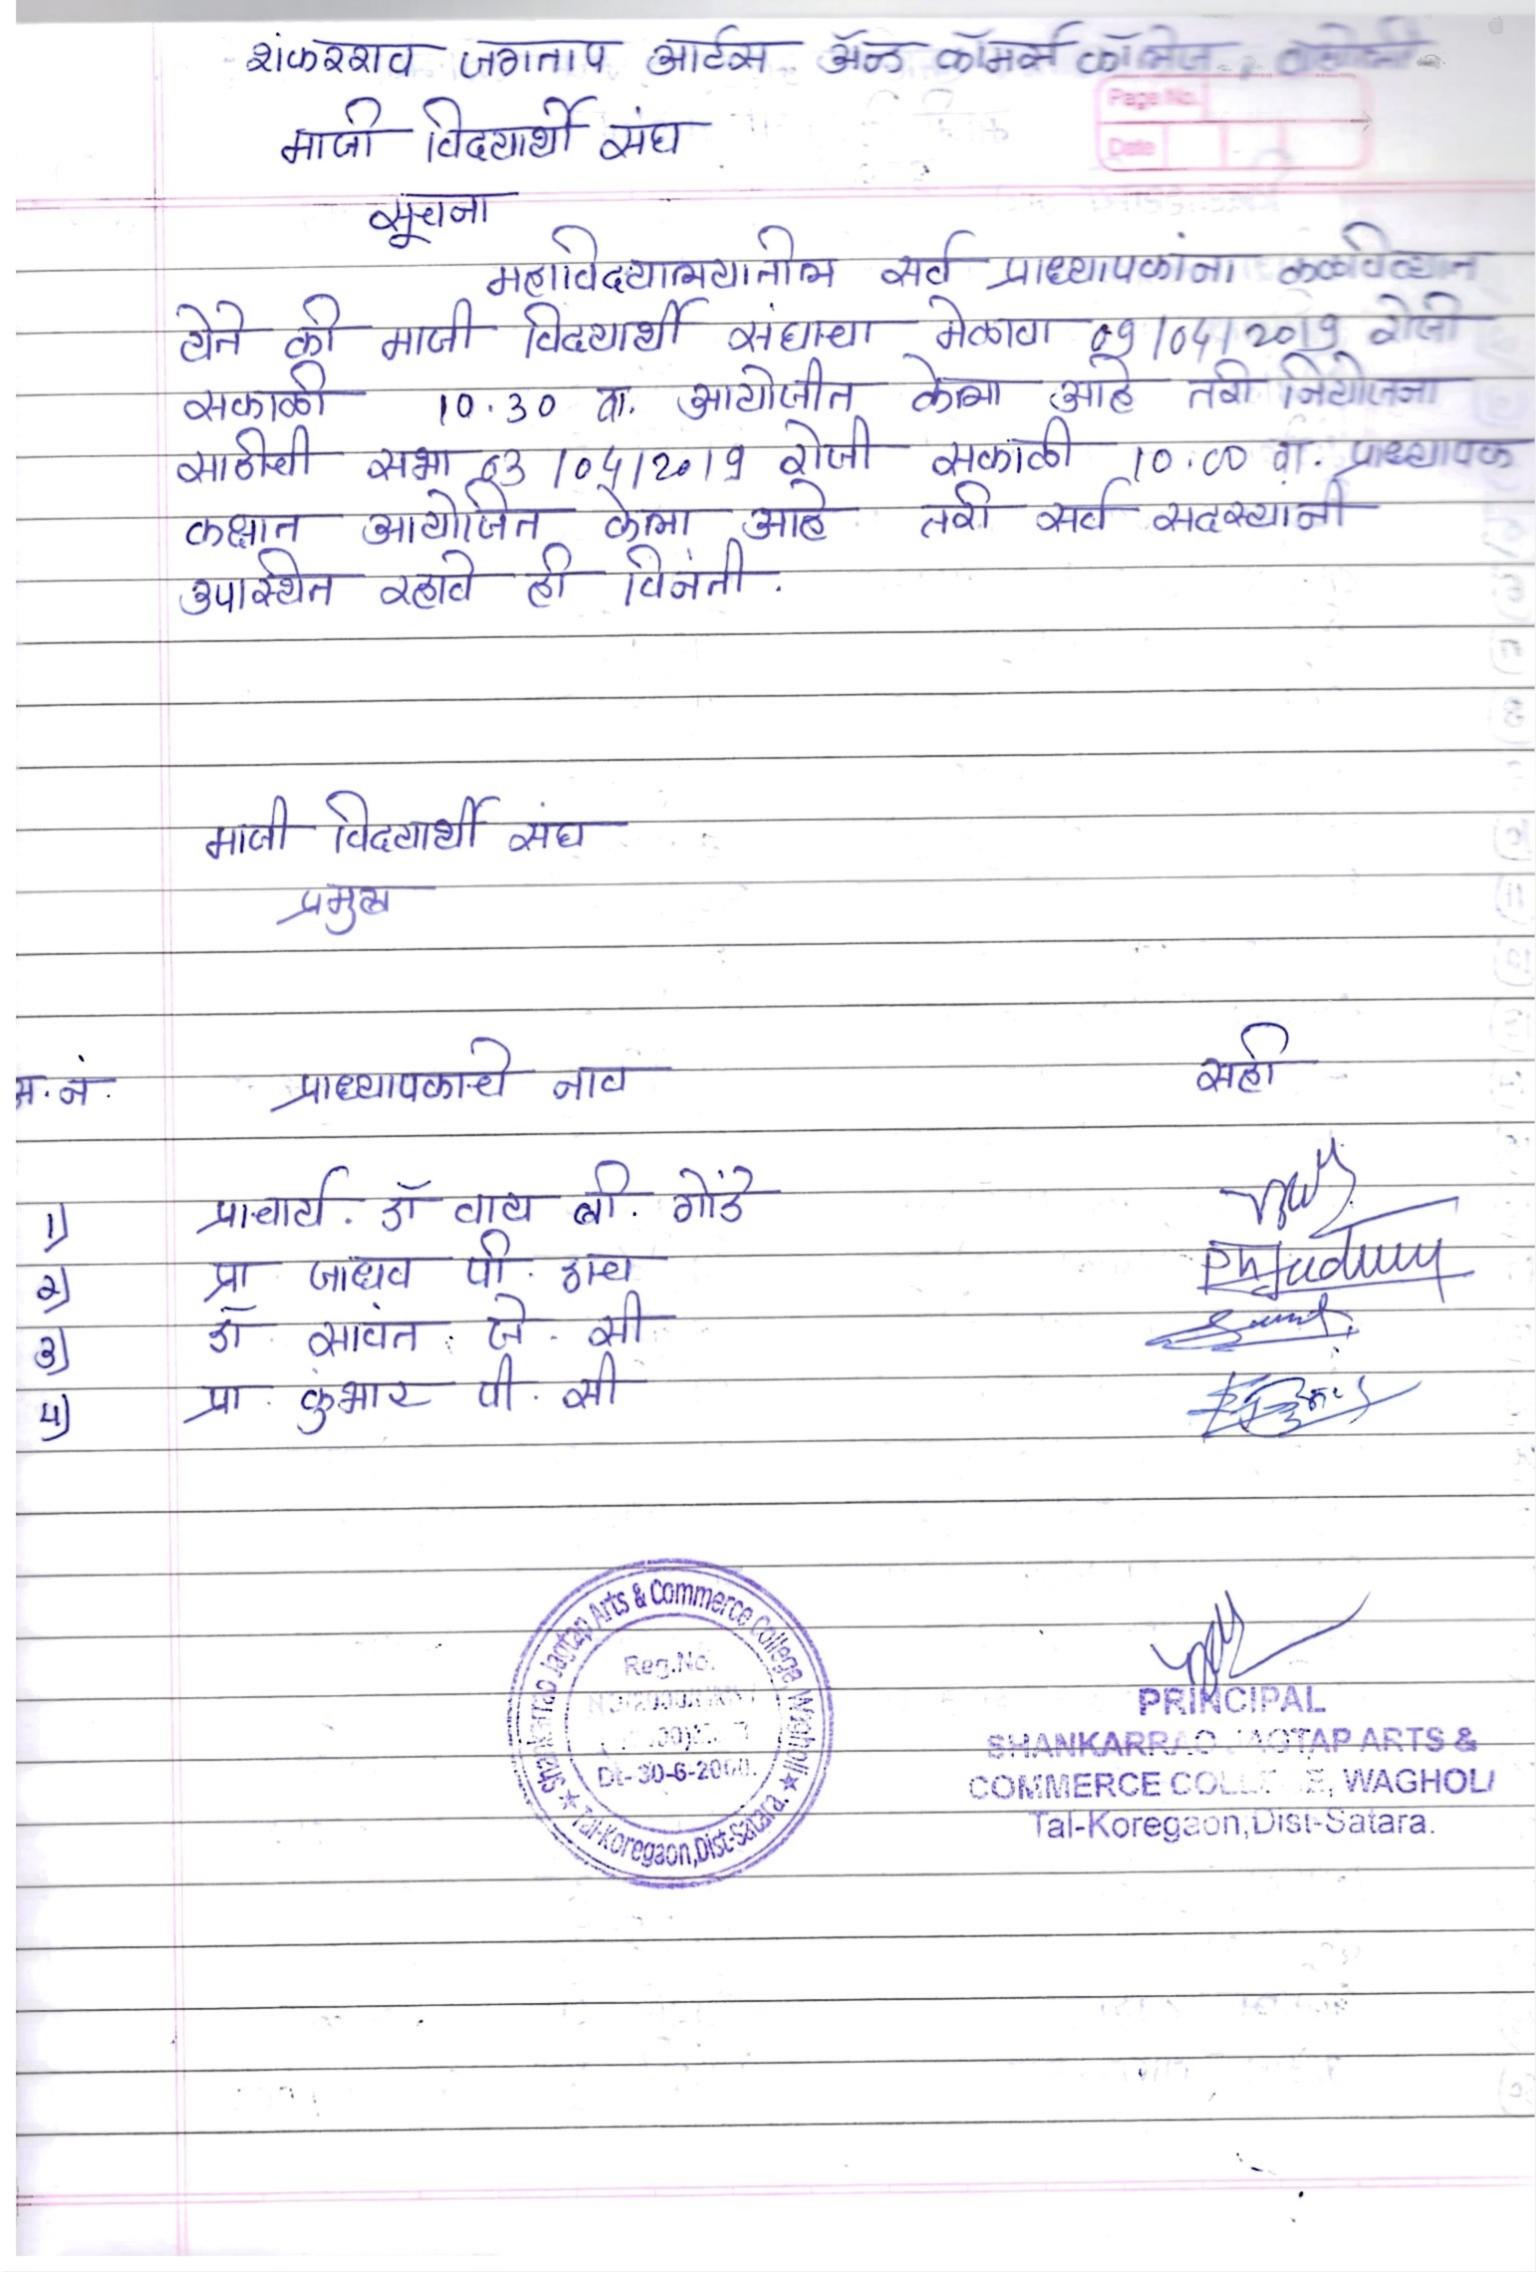

योग्यरित्या नोंदणी करण्यात आली.

23 19) २०१८२० रोजी माझ्या सहीनिशी दिले. तारीख:

.... सातारा विभाग सातियाग.

भ्राविह्याल्यातील मानी विद्याओं संग्राचा सर्व सद्स्यांना कळविद्यात येने की, विभागाची वैदक हि-। १००९ १२ खेली सकाकी १२०० वा हाल क - ४ मध्य आयोजिन केली स्राटे तरी सर्व सहस्थांनी उपस्थित रहावे.

Phfudluly

Ulella

अ) प्राचार्य ताव ती जाउँ अहराह्म प्र अ) प्राचार्य ताव ती जाउँ अहराह्म प्र अ) प्राचार्य ताव ती जाउँ अहराह्म अ) प्राचार्यत ते शी शहराह्म अ) प्राचार्यत ते शी शहराह्म अ) प्राचार्यत ते शी शहराह्म

माजी विद्धार्थी मेळवा आगामन करतो.

3) माजी विद्धार्थी मेळवा आगामन करतो.

3) माजी विद्धार्थी मेळ खायन करतो.

3) रेन वेळवे विषये.

PRINCIPAL
SHANKARRAO JAGTAP ARTS & COMMERCE COLLINGE, WAGHOLI
Tal-Koreg Collara.