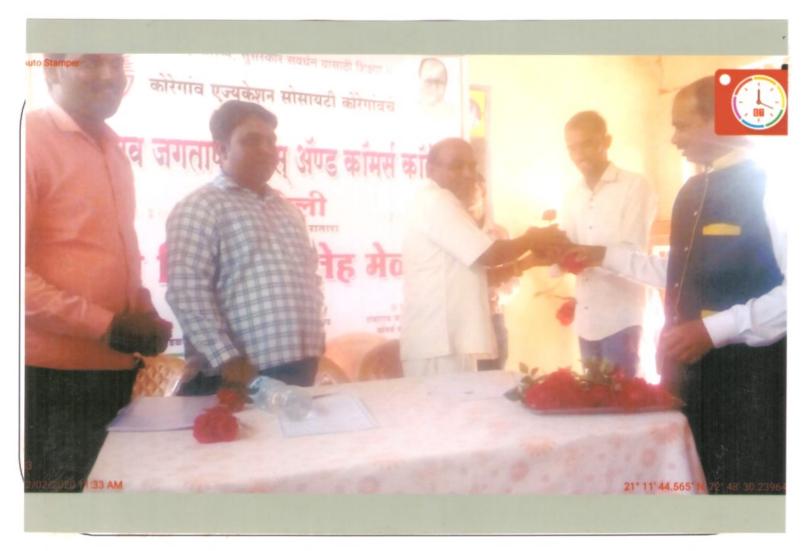

माजी विद्धार्थी मेळवा आगामन करतो.

3) माजी विद्धार्थी मेळवा आगामन करतो.

3) माजी विद्धार्थी मेळ खायन करतो.

3) रेन वेळवे विषये.

PRINCIPAL
SHANKARRAO JAGTAP ARTS & COMMERCE COLLINGE, WAGHOLI
Tal-Koreg Collara.