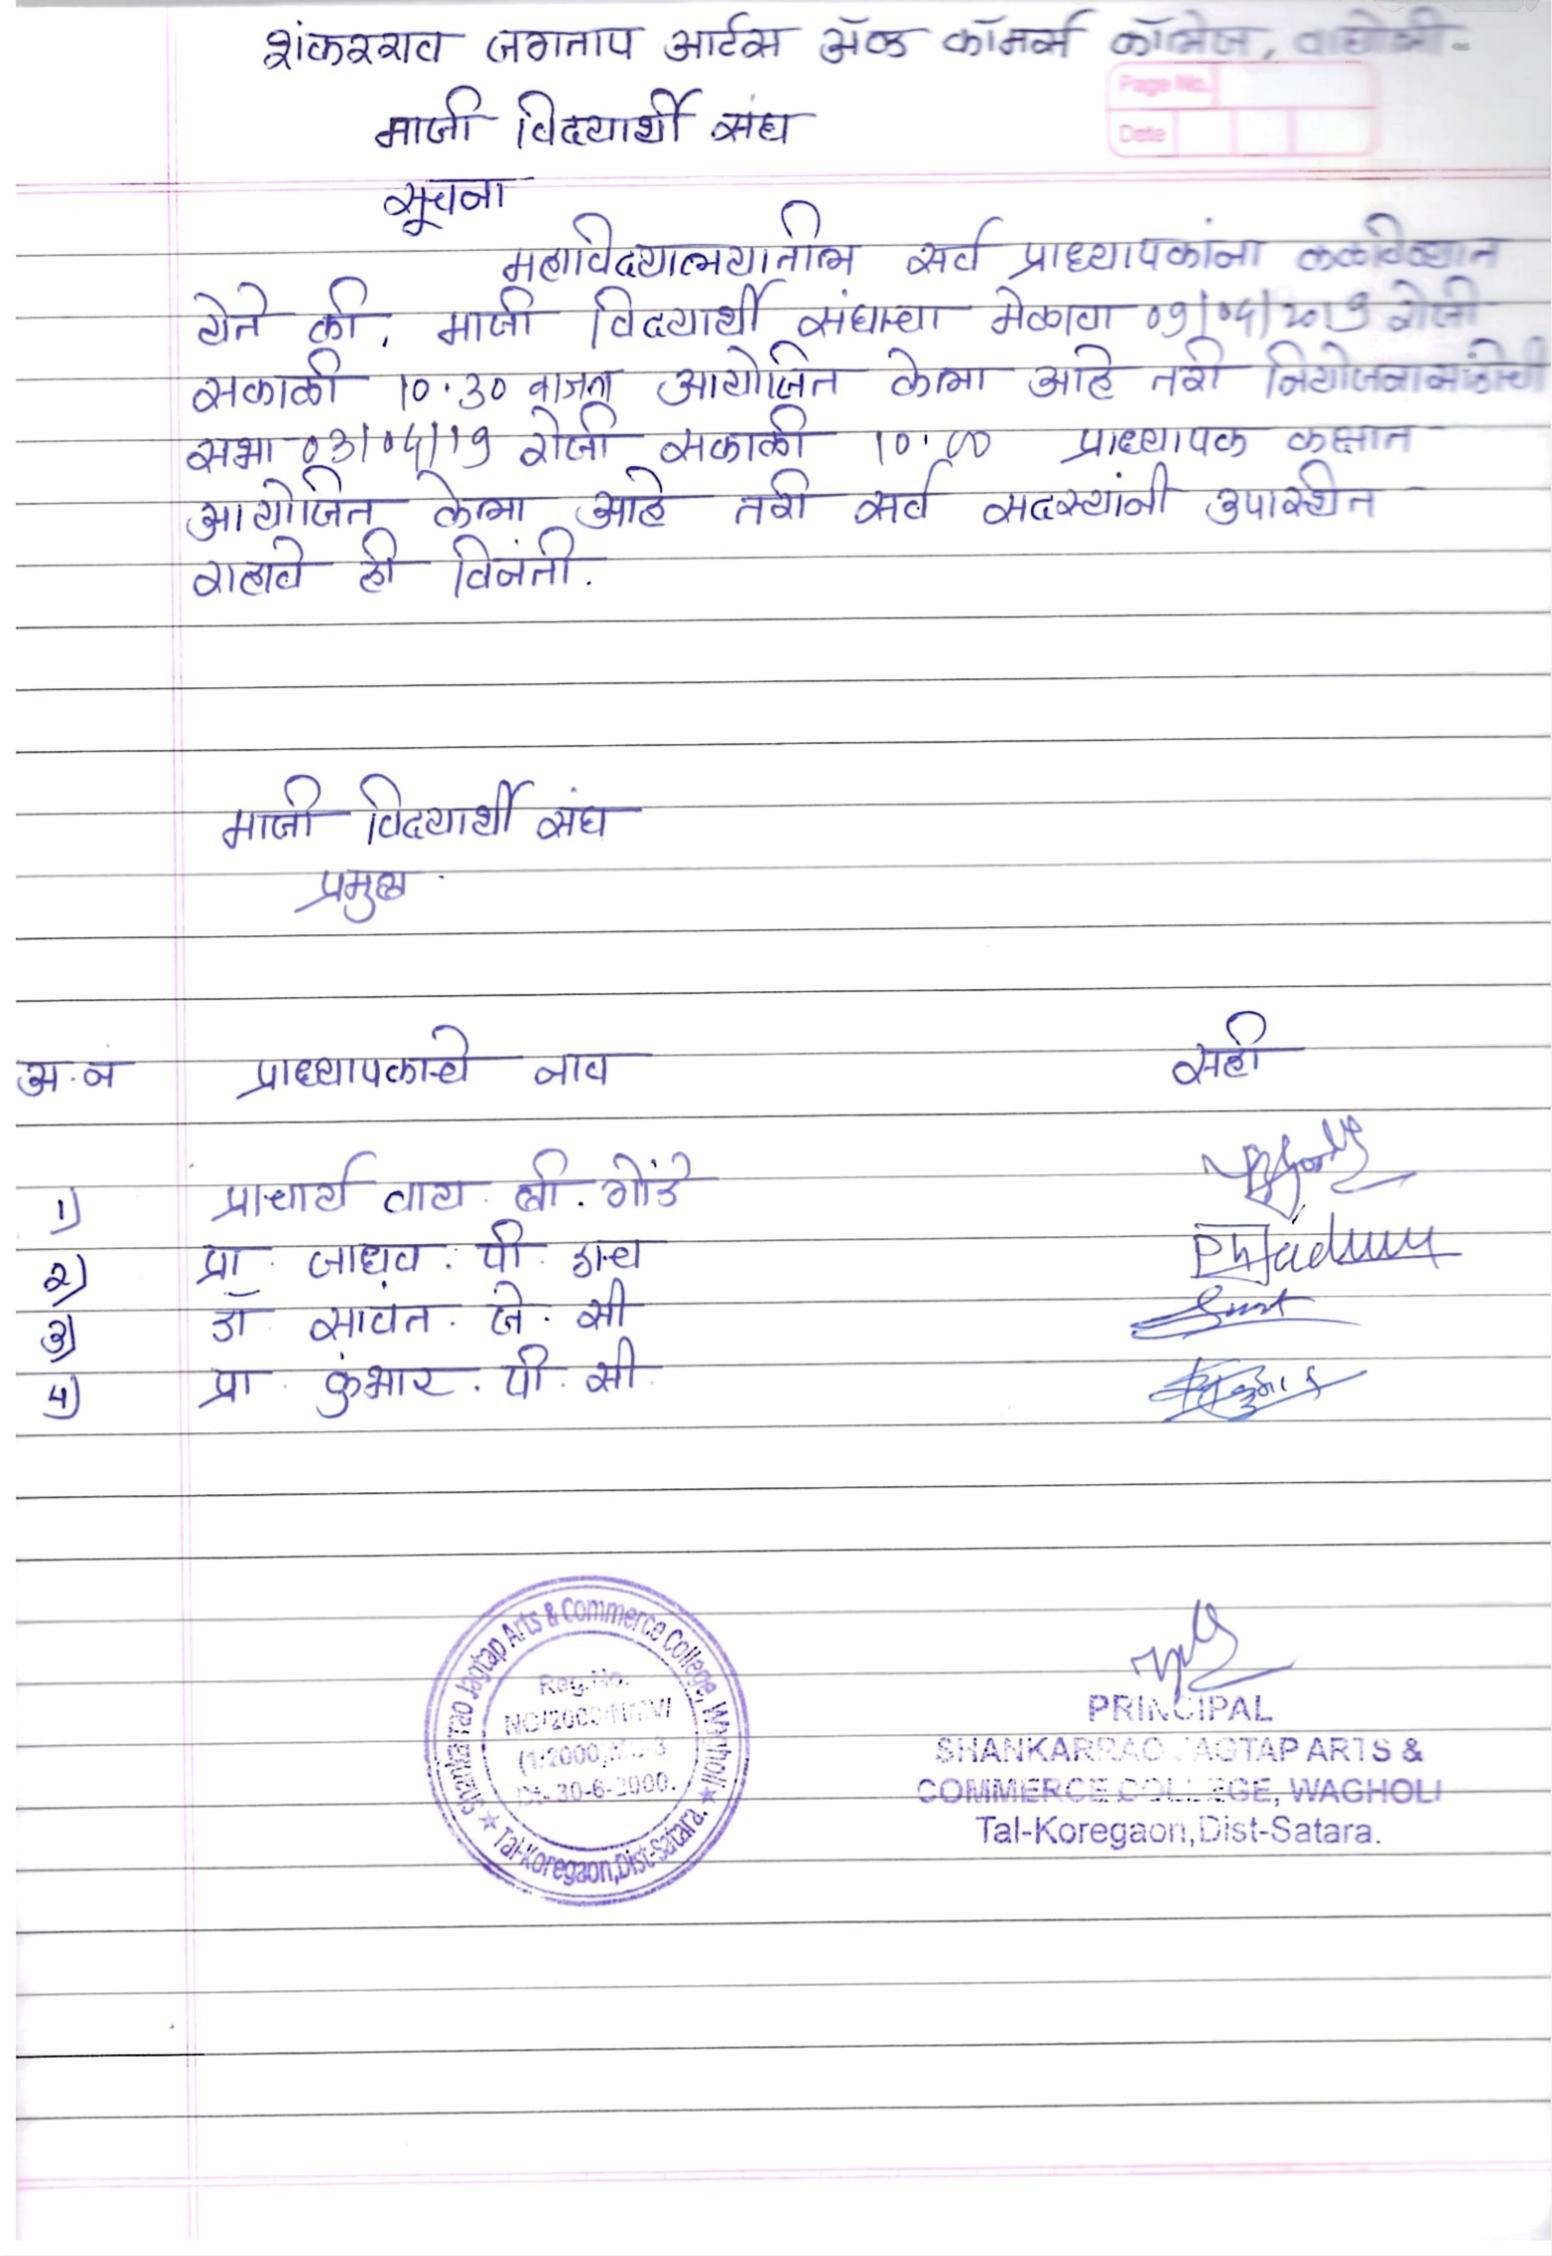

योग्यरित्या नोंदणी करण्यात आली.

23 19) २०१८२० रोजी माझ्या सहीनिशी दिले. तारीख:

.... सातारा विभाग सातियाग.

भ्राविह्याल्यातील मानी विद्याओं संग्राचा सर्व सद्स्यांना कळविद्यात येने की, विभागाची वैदक हि-। १००९ १२ खेली सकाकी १२०० वा हाल क - ४ मध्य आयोजिन केली स्राटे तरी सर्व सहस्थांनी उपस्थित रहावे.

Phfudluly

Ulella

अ) प्राचार्य ताव ती जाउँ अहराह्म प्र अ) प्राचार्य ताव ती जाउँ अहराह्म प्र अ) प्राचार्य ताव ती जाउँ अहराह्म अ) प्राचार्यत ते शी शहराह्म अ) प्राचार्यत ते शी शहराह्म अ) प्राचार्यत ते शी शहराह्म

माजी विद्धार्थी मेळवा आगामन करतो.

3) माजी विद्धार्थी मेळवा आगामन करतो.

3) माजी विद्धार्थी मेळ खायन करतो.

3) रेन वेळवे विषये.

PRINCIPAL
SHANKARRAO JAGTAP ARTS & COMMERCE COLLINGE, WAGHOLI
Tal-Koreg Collara.