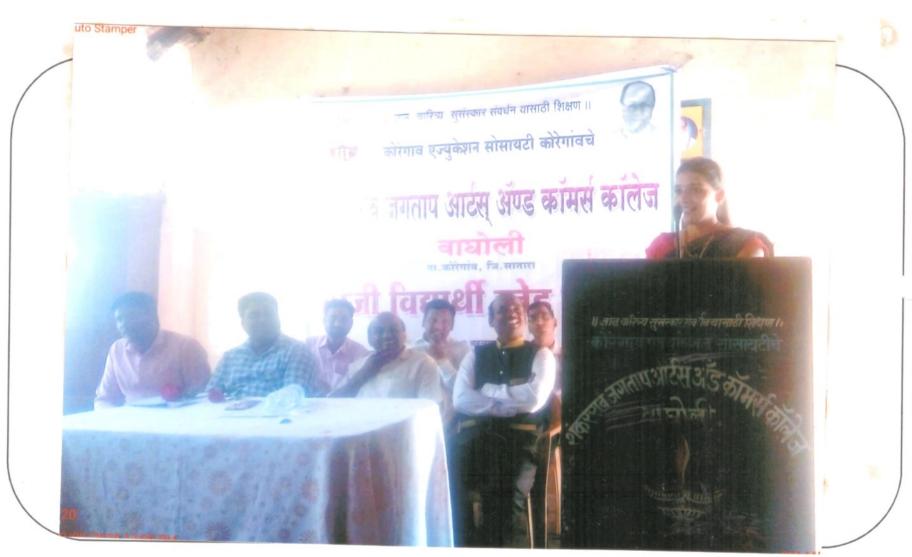

माजी विद्धार्थी मेळवा आगामन करतो.

3) माजी विद्धार्थी मेळवा आगामन करतो.

3) माजी विद्धार्थी मेळ खायन करतो.

3) रेन वेळवे विषये.

PRINCIPAL
SHANKARRAO JAGTAP ARTS & COMMERCE COLLINGE, WAGHOLI
Tal-Koreg Collara.