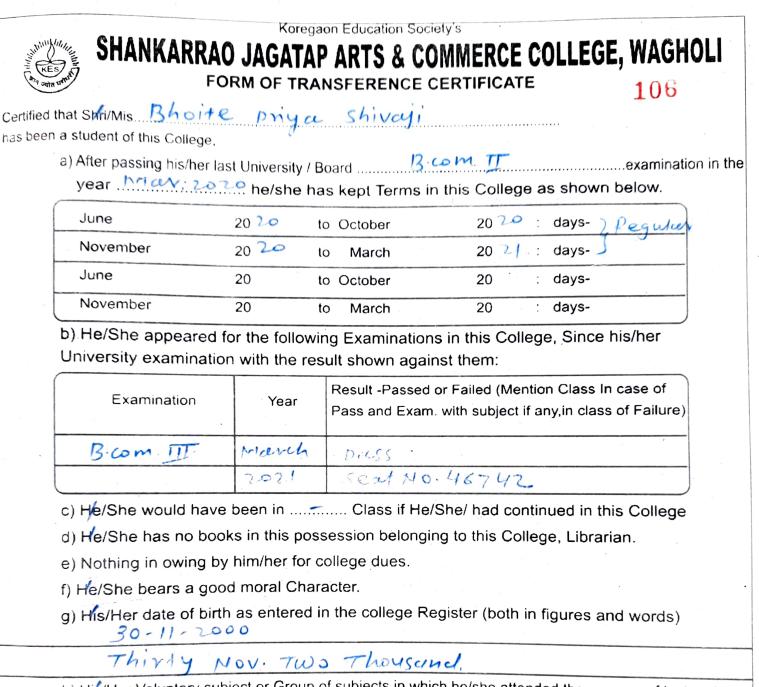

### 5.2.1.1 Education Students List -2020-21

| Sr.No. | Name of the student                    | Course | College                                                       | Course       |
|--------|----------------------------------------|--------|---------------------------------------------------------------|--------------|
| 1      | 1.Gardi Supriya Ramchandra -7219273165 | Course | Shivaji college ,Satara.                                      | M.A.         |
| 2      | 2.Bhoite Shweta Pravin-9172176707      | Course | Sarhad College of Art's,Commerce<br>&Science ,Katraj, Pune-46 | M.Com        |
| 3      | 3.Pawar Sakshi Dhanaji-8975252638      | Course | Sarhad College of Art's,Commerce<br>&Science,Katraj,Pune-46   | M.Com        |
| 4      | 4.Mulik Rutuja Sanjay -9511926967      | Course | D.P.Bhosale College,Koregaon.                                 | M.Com        |
| 5      | 5.Yadav Vishakha Vinayak - 8412041128  | Course | Savitribai Phule Mahila<br>Mahavidyalaya,Satara.              | M.Com        |
| 6      | 6.Bhoite Priya Shivaji- 9172176707     | Course | Modern College of Arts , Science&                             | M.Com        |
| 7      | 7.Jagtap Prathmesh Mohan- 8788605013   | Course | Commerce Ganeshkhind, Pune.                                   |              |
| 8      | 8.Jadhav Mayur Kumar -9561740163       | Course | D.P.Bhosale College,Koregaon.                                 | M.Com        |
| 9      | 9.Gurav Shubham Vishnu -8605130205     | Course | D.P.Bhosale College,Koregaon.                                 | M.Com        |
| 10     | 10.Gaikwad Sonali Dashrath-9623939559  | Course | D.P.Bhosale College,Koregaon.                                 | M.A.         |
| 11     | 11.Jadhav Prashant Bharat-9325105049   | Course | Kisan Veer Mahavidyalaya, Wai.<br>Association Computer Typing | M.A.         |
|        |                                        |        | Preliminary Examination.                                      | Tally Course |