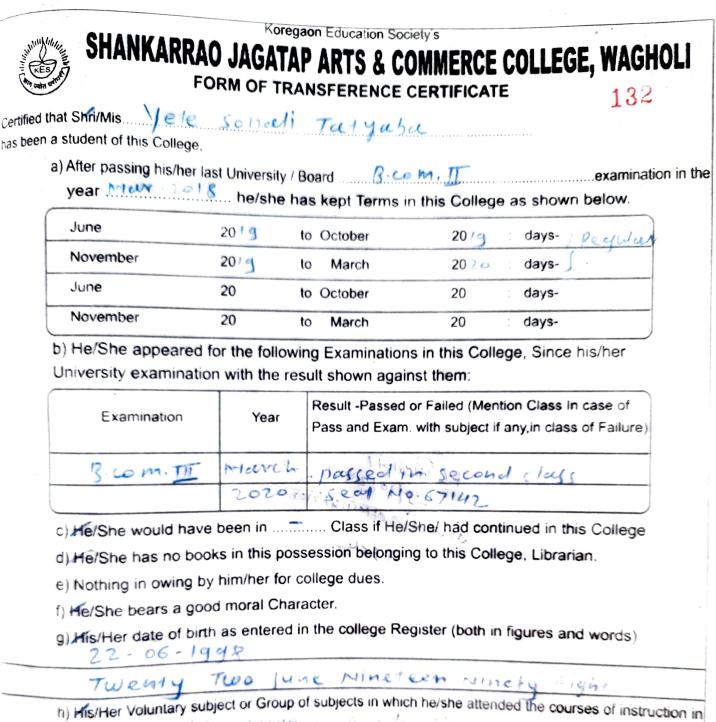

00777720<br>Reg.No.<br>NG/2000/NMV/<br>(1/2000)MU 3<br>Dt-30-6-20.1 |                            | ~ Mes                                     |                       |
| The             | warded with compliment to<br>Register, Shivaji Universit                         | )                            | = 11.29 $I = 816312000000888271$ $Y$                                               | 3                          | Thomas                                    | 1                     |
|                 | principle Stuctent                                                               |                              | Dr- 30-6-2013                                                                      | SHAN                       | PRIROHAAL<br>ISARRAA0'AGTA                | BARTS                 |



h) His/Her Voluntary subject or Group of subjects in which he/she attended the courses of instruction in this College was BEM - 1387 - MIMIR - Geo Regional Control of Control o

I) His/Her Optional Group for his/her B.A. (General) / (Special) was.....

i) He/She has satisfaction gone through the course of Physical Traning Prescribed by the University.

He/She was exempted from P.T. on Medical Ground / on the ground of his/her membership of the N.C.C./on

the ground of his/her active membership of a recognised Major Games in College Team

Shankarrao Japatap Arts & Commerce College, Wagholi (Maharashtra)

TOD NOTS & CON Propared by f da Nos Accul 177 Date 26 10-2021 Forwarded with compliment to The Register, Shivaji University, Kolhapur, SHANKARRANGO AGATAB ATS IS the principle Student by