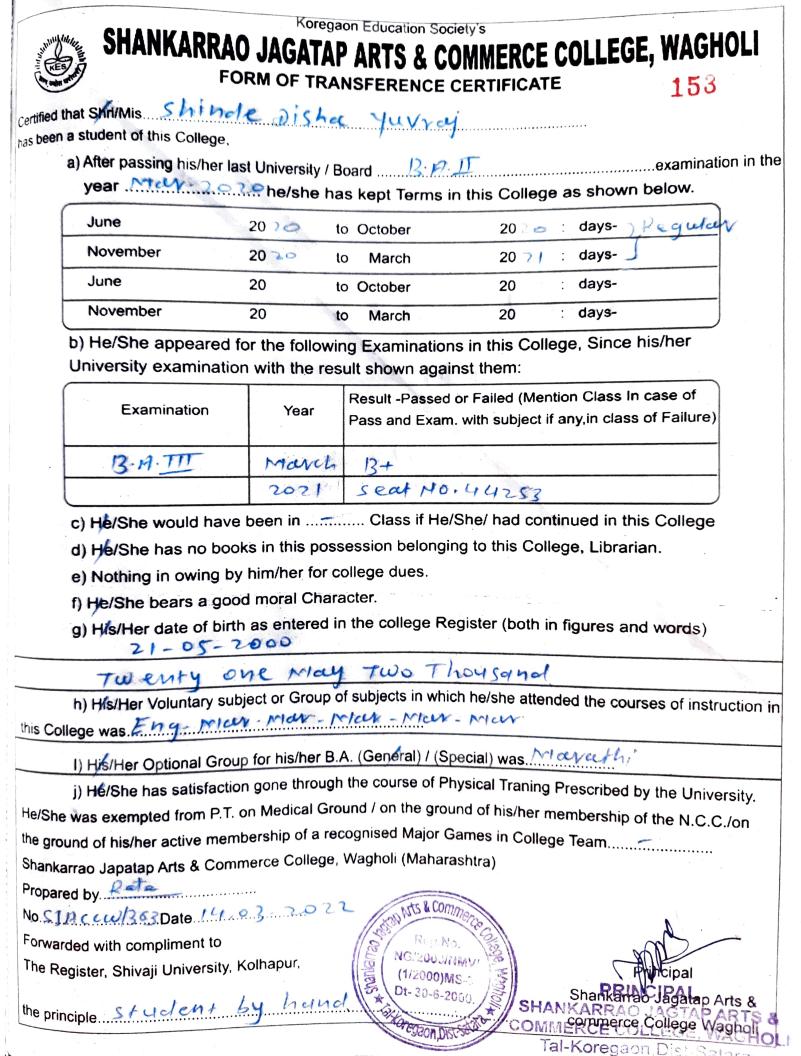

His/Her Voluntary subject or Group of subjects in which he/she attended the courses of instruction in this College was BEN - 13RF - MIMIP - COOP. Alc. Alc

I) His/Her Optional Group for his/her B.A. (General) / (Special) was.....

j) He/She has satisfaction gone through the course of Physical Traning Prescribed by the University. He/She was exempted from P.T. on Medical Ground / on the ground of his/her membership of the N.C.C./on the ground of his/her active membership of a recognised Major Games in College Team..... Shankarrao Japatap Arts & Commerce College, Wagholi (Maharashtra) Propared by Pole

No STAccw/2 82 Date 7. 12 - 2021 Forwarded with compliment to

The Register, Shivaji University, Kolhapur,

the principle Student by

SHANKShankarrad Jagatap ARTS commerce College Waghd OLI



SHANKARRAO JAGATAP ARTS & COMMERCE COLLEGE, WAGHOLI

FORM OF TRANSFERENCE CERTIFICATE

160

Certified that Shri/Mis Nowed less Niser g Gaje and n has been a student of this College.

year ... mdr h 1020... he/she has kept Terms in this College as shown below.

| June     | 20 ‰  | to October | 2020 | days-           |
|----------|-------|------------|------|-----------------|
| November | 20 20 | to March   | 2021 | : days- frequia |
| June     | 20    | to October | 20   | days-           |
| November | 20    | to March   | 20   | days-           |

b) He/She appeared for the following Examinations in this College, Since his/her University examination with the result shown against them:

| Examination | Year  | Result -Passed or Failed (Mention Class In case of Pass and Exam. with subje